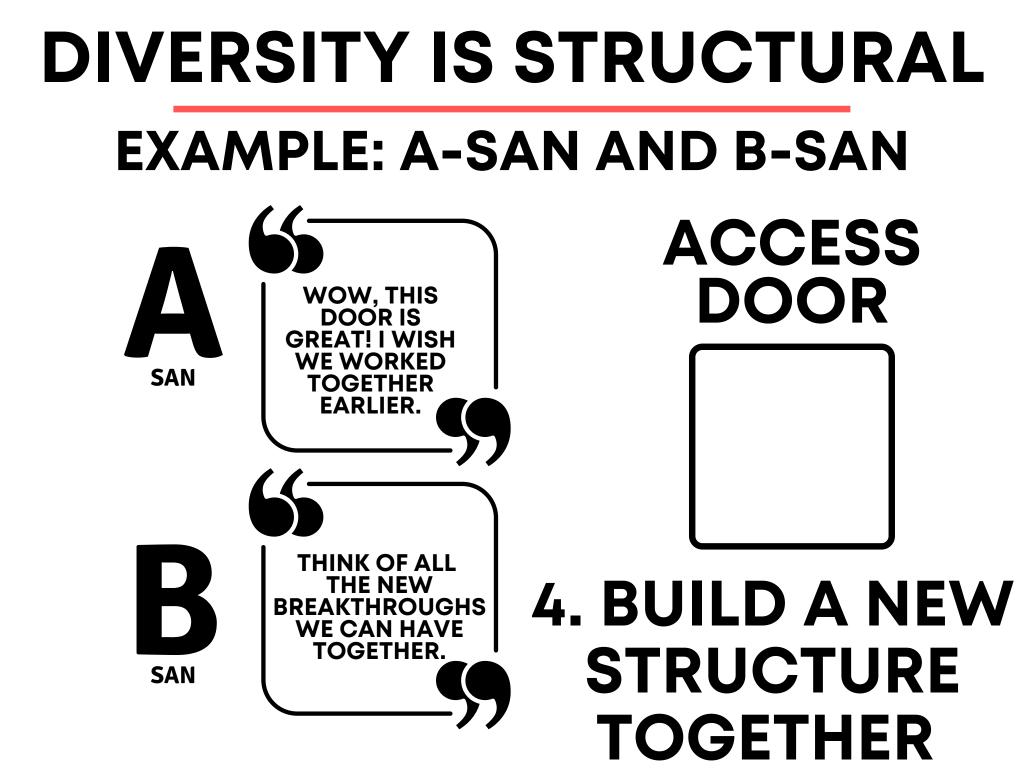

# **DIVERSITY IS STRUCTURAL**

# **4 STAGES**

# 1. REALIZATION 2. ASK MINORITY TO CHANGE 3. MAJORITY TRIES TO ACCOMMODATE 4. WORKING TOGETHER

#### **DIVERSITY IS STRUCTURAL EXAMPLE: A-SAN AND B-SAN** ACCESS THIS DOOR WORKS GREAT DOOR FOR ME. WHAT **IS WRONG** SAN WITH YOU? **NOTHING IS** WRONG. I AM JUST A LITTLE DIFFERENT. SAN **1. REALIZATION**

#### **DIVERSITY IS STRUCTURAL** EXAMPLE: A-SAN AND B-SAN ACCESS **CAN YOU** CHANGE DOOR YOURSELF TO **FIT OUR** SAN STRUCTURE? THAT IS A LITTLE DIFFICULT. **2. CHANGE THE** SAN MINORITY

# DIVERSITY IS STRUCTURAL EXAMPLE: A-SAN AND B-SAN

ACCESS DOOR

3. MAJORITY ATTEMPTS INCLUSION